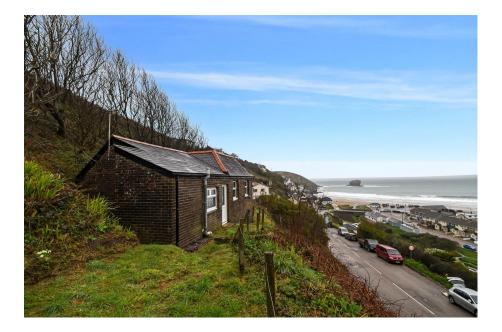

## Tregea Hill, Portreath, Redruth

Guide Price £350,000

• Uninterrupted Sea Views

• 200m from the beach

• 2 bedrooms

• Open plan living/kitchen

Council tax band A

• EPC E49

• Likely cash Buyers Only

A wonderful opportunity to acquire a detached Brick clad Timber chalet with uninterrupted views out over the beach at Portreath which is just a 200 metre walk away. Likely to be CASH BUYERS only due to the construction. Also a great redevelopment or holiday letting opportunity.